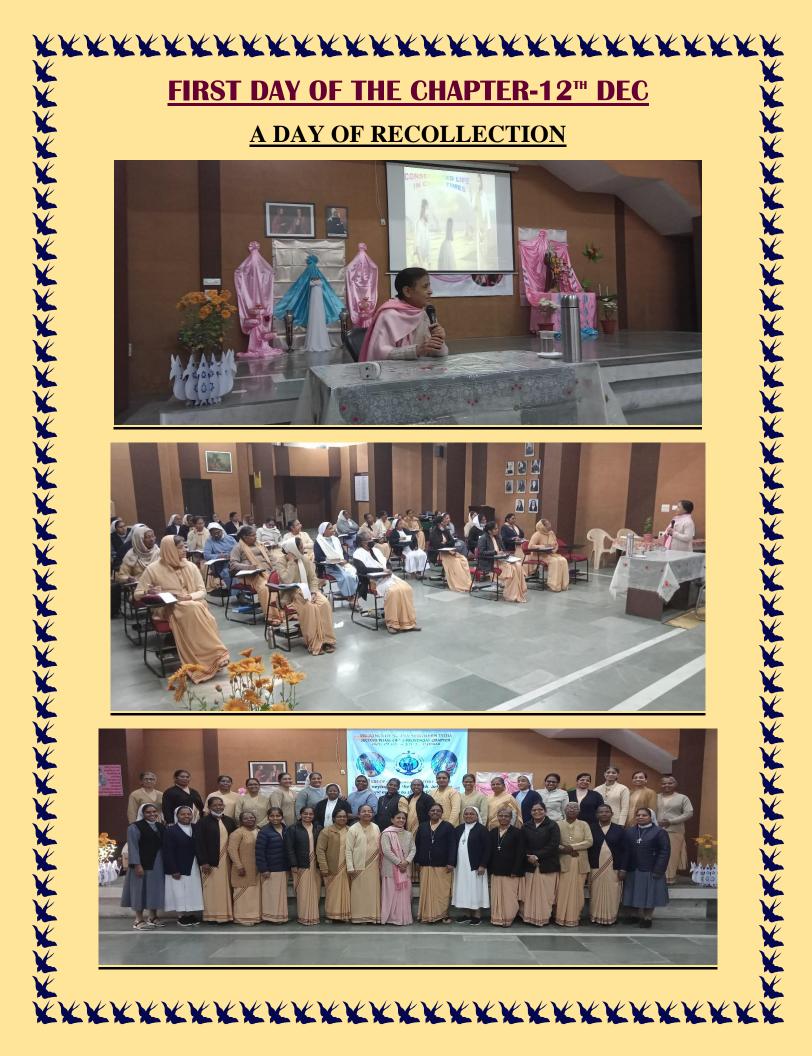

II SESSION OF THE VII PROVINCIAL CHAPTER PROVINCE OF ST. ANN NORTHERN INDIA ANUGRAHA ST. ANN'S PROVINCIALTE PALAMVIHAR DICEMBER 12-18, 2021

¥