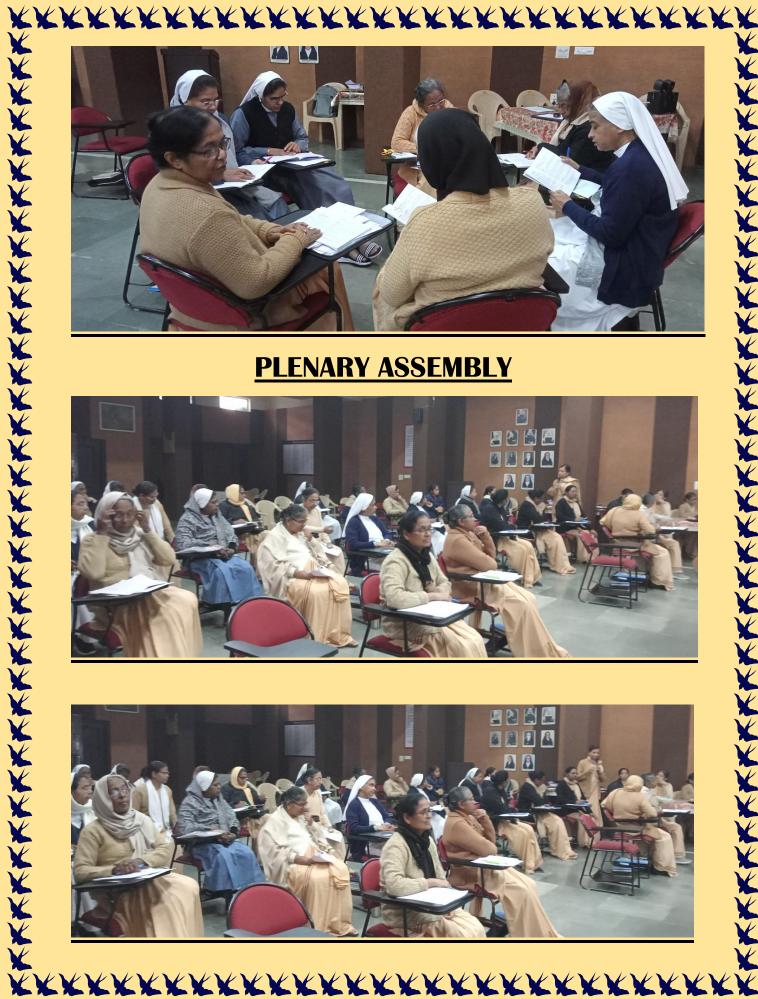

II SESSION OF THE VII PROVINCIAL CHAPTER PROVINCE OF ST. ANN NORTHERN INDIA ANUGRAHA ST. ANN'S PROVINCIALTE PALAMVIHAR DICEMBER 12-18, 2021

¥









# <section-header><section-header><section-header><section-header>



























### **PLENARY ASSEMBLY**





\*\*\*\*\*\*\*\*\*\*\*\*\*\*\*\*\*\*\*









## X

DEC







\*\*\*\*\*\*\*\*\*\*\*\*\*\*\*\*\*\*\*\*\*









HE ASSEMBLY PROVINCIA SU



**DISCUSSION ON THE ISSUES AND PROPOSAL** 















\*\*\*\*\*























### SIXTH DAY OF THE CHAPTER-17<sup>™</sup> DEC

IE ASSEMBLY



### THE LOCAL STATUTES DISCUSSION ON







**STATUTES** ING ON LOCAL F













KXXXXXXXXXXXXX











### 

















### \*\*\*\*\*\*\*\*\* **GROUP PHOTO OF THE CAPITULARS**











\*\*\*\*\*\*\*\*\*\*\*\*\*\*\*\*\*\*\*