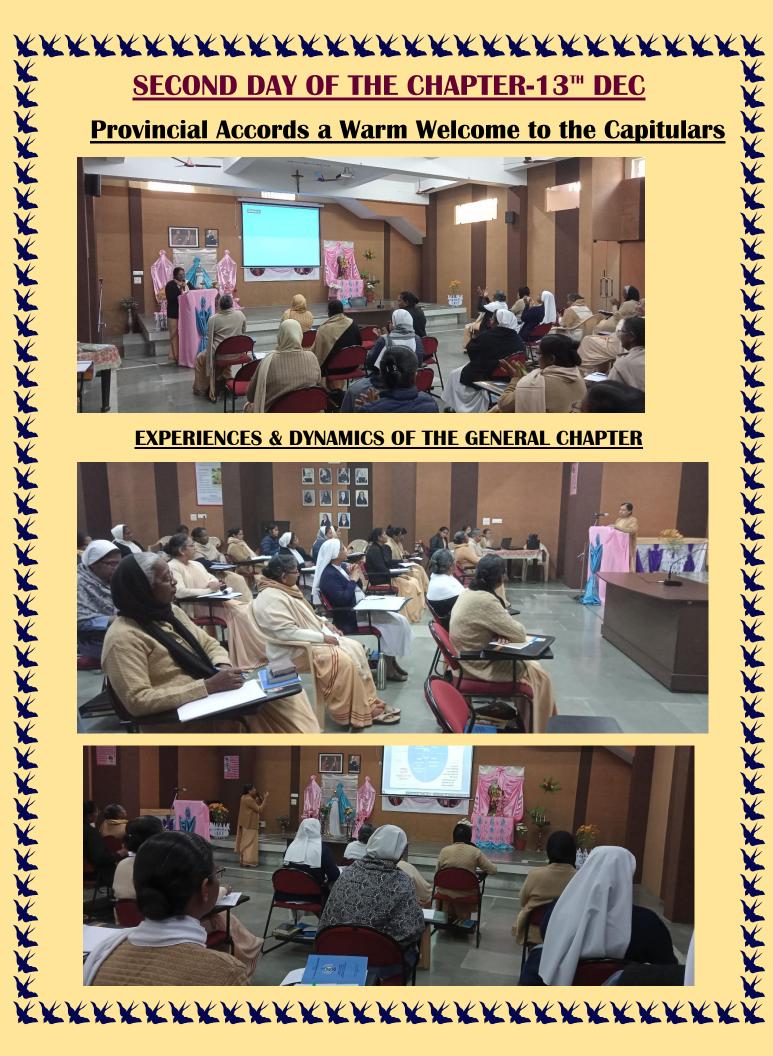

II SESSION OF THE VII PROVINCIAL CHAPTER PROVINCE OF ST. ANN NORTHERN INDIA ANUGRAHA ST. ANN'S PROVINCIALTE PALAMVIHAR DICEMBER 12-18, 2021

¥