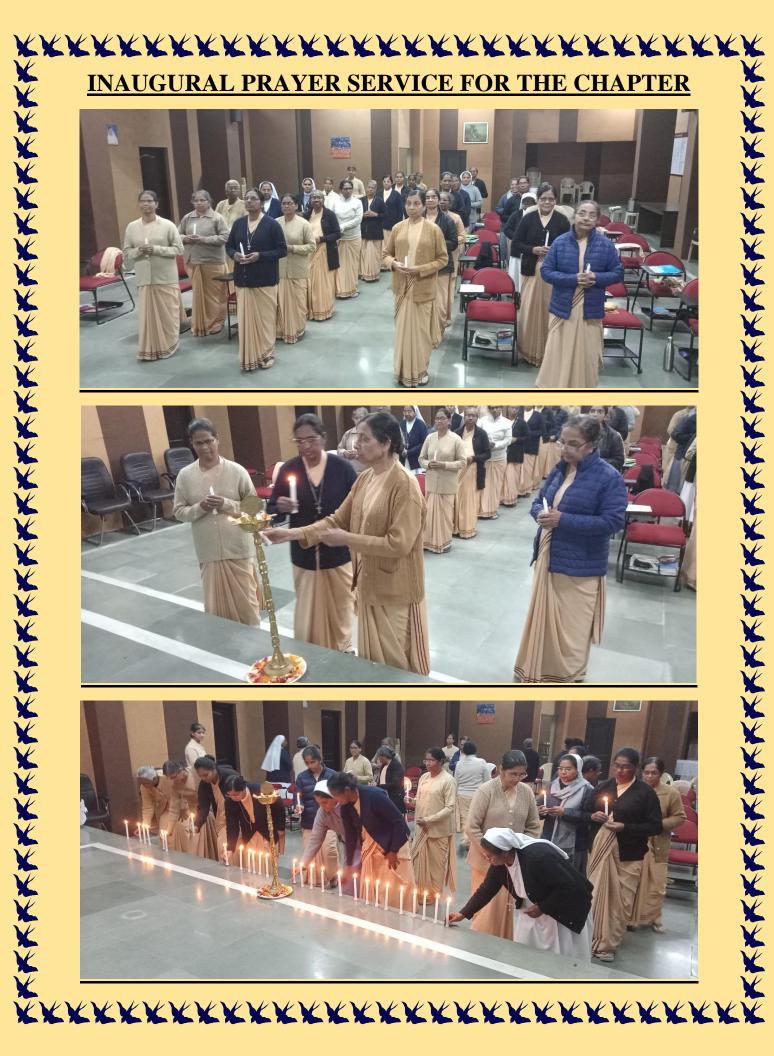

II SESSION OF THE VII PROVINCIAL CHAPTER PROVINCE OF ST. ANN NORTHERN INDIA ANUGRAHA ST. ANN'S PROVINCIALTE PALAMVIHAR DICEMBER 12-18, 2021

¥